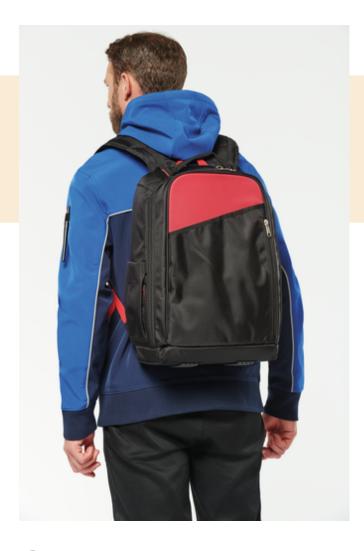

## **Backpack for tools and laptop**

- 2-in-1: carry both a laptop and tools.
- Ergonomic, safe, reinforced.
- Large front pocket, perfect for decoration access.

100% polyester. Backpack with reinforced structure to carry all your outdoor work tools with you wherever you go. Waterproof material. Padded laptop compartment, with reinforced side structure. Padded straps reinforced with a rigid band to withstand tool weight. Compartmentalised interior panel for storing work tools. Inner pocket reinforced with a mesh structure to store fragile tools with sharp edges. Large front pocket, 100% customisable. Top handle with safety seams to make lifting the bag easier when full. Side pockets