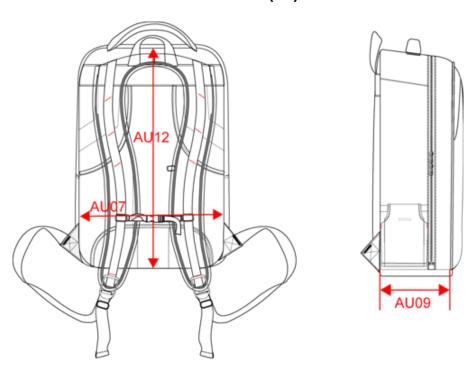

## Dimensions (cm)

| Measurements in cm          | One size |  |
|-----------------------------|----------|--|
| AU07 - Total width          | 32.00    |  |
| AU09 - Depth of bottom part | 19.00    |  |
| AU12 - Total height         | 42.00    |  |